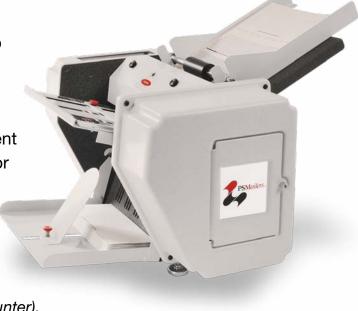

## **PSMailers 3000/3000C**

The **PSM3000 / 3000C** is an affordable desktop solution providing a good fit for small business looking to streamline their document processing. Designed for low volume mailings, this folder/sealer has a processing throughput up to 3,000 forms per hour (PSM3000C includes counter).

## PSM3000 / 3000C SPECIFICATIONS

| Fixed Speed        | 3,000/hour                      |
|--------------------|---------------------------------|
| Duty Cycle         | 25,000 sheets/month             |
| Fold Types         | C, V, Z, EZ, EC return envelope |
| Paper Size         | Up to 8½" x 14"                 |
| Counter (PSM3000C) | Included                        |
| Catch Tray         | Included                        |
| Size               | 12" H x 20" W x 16½" D          |
| Weight             | 55 lbs.                         |
| Install            | Phone install included          |
| Warranty           | 6 months                        |